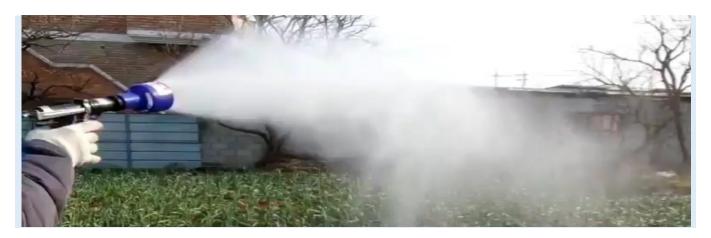

# Korea Elite Spray Gun

Controlling 5 steps - can be applicable to Power Sprayer and even Backpack Engine sprayer



### \* Specification

3 Spray plates: 1.5 for Backpack engine sprayer, 1.8 for Hi-pressure sprayer2.3mm for Hi-pressure sprayerTotal weight: 0.47kgsSpray distance :max. 15m

#### \* Features

Controlling 5 steps for spray distance Light weight and easy to operate. Working time reduction effect Wide spray area spraying function

## \* Applicable

Used at Power sprayer and Backpack engine sprayer Spraying straight or wide area in fog type with controlling 5 steps

## \* Spraying Photos