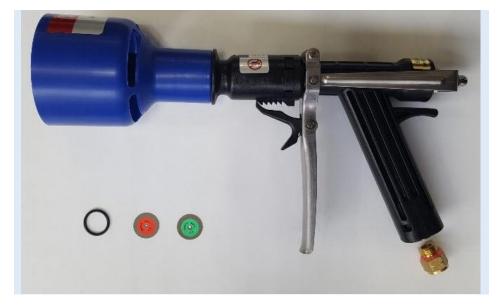

# Korea Elite Spray Gun

Controlling 5 steps - can be applicable to Power Sprayer and even Backpack Engine sprayer

### \* Specification

3 Spray plates: 1.5 for Backpack engine sprayer, 1.8 for Hi-pressure sprayer2.3mm for Hi-pressure sprayerTotal weight: 0.47kgsSpray distance :max. 15m