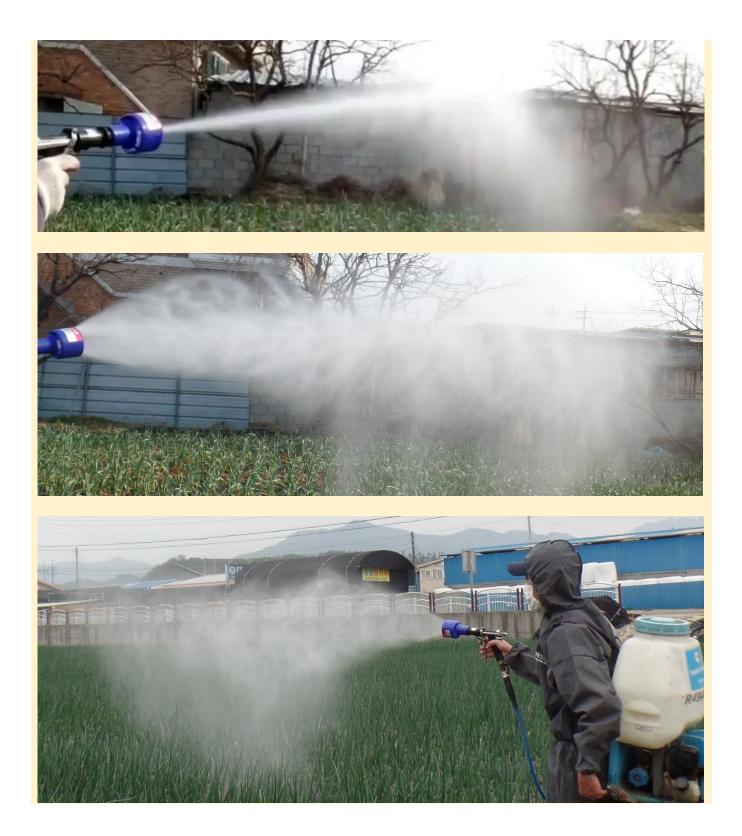

# Korea Elite Spray Gun

Controlling 5 steps - can be applicable to Power Sprayer and even Backpack Engine sprayer



### \* Specification

3 Spray plates: 1.5 for Backpack engine sprayer, 1.8 for Hi-pressure sprayer2.3mm for Hi-pressure sprayerTotal weight: 0.47kgsSpray distance :max. 15m

#### \* Features

Controlling 5 steps for spray distance Light weight and easy to operate. Working time reduction effect Wide spray area spraying function

## \* Applicable

Used at Power sprayer and Backpack engine sprayer Spraying straight or wide area in fog type with controlling 5 steps

## \* Spraying Photos